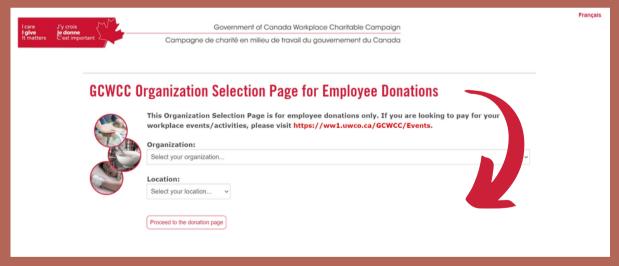

Visit <a href="https://uwco.ca/gcwcc/donate">https://uwco.ca/gcwcc/donate</a>

Select your organization - National Defence

3