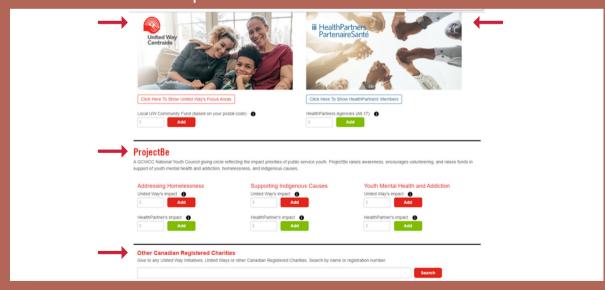

## Select your location - Other Regions

You will then see options to give to United Way, Health Partners, ProjectBe, and another Registered Charity.

Add in your total yearly donation dollar amount to any of the charitable options.