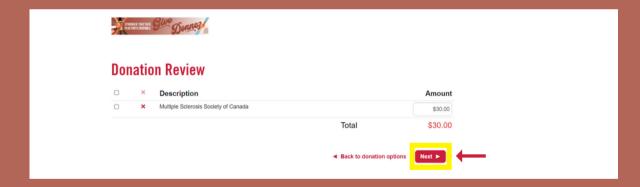

At the top right corner, you will see a summary where you click **Review & Donate.** 

You will be brought to a Donation Review page.
Review and click **Next**.

You will then be brought to your Donation Details.