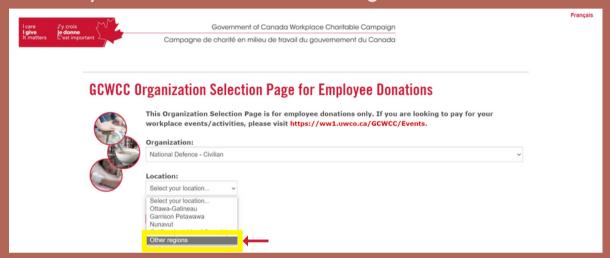

## Select your location - Other Regions

You will then see options to give to United Way, Health Partners, ProjectBe, and another Registered Charity.

Add in your total yearly donation dollar amount to any of the charitable options.