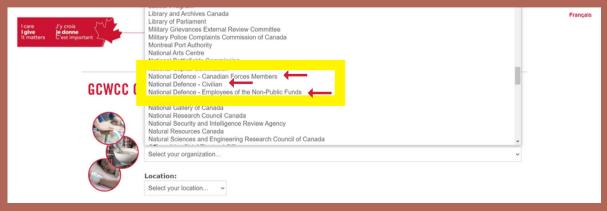

Visit <a href="https://uwco.ca/gcwcc/donate">https://uwco.ca/gcwcc/donate</a>

Select your organization - National Defence

3