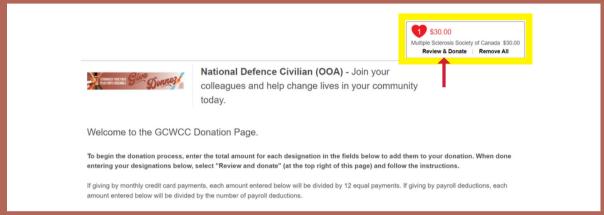

## Select your location - Other Regions

You will then see options to give to United Way, Health Partners, ProjectBe, and another Registered Charity.

Add in your total yearly donation dollar amount to any of the charitable options.

At the top right corner, you will see a summary where you click **Review & Donate.** 

You will be brought to a Donation Review page.
Review and click **Next**.

You will then be brought to your Donation Details.