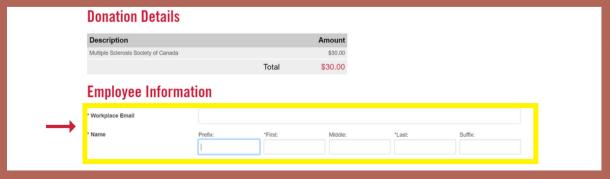

You will add your workplace email.

You will then add your name, your workplace address and (if desired) your home phone number.

Identify your Employment Type using the drop-down menu and wait for the page to reload. Next, select your Location/Base (CFB Halifax or CFB Shearwater). Select your unit. Select your group.